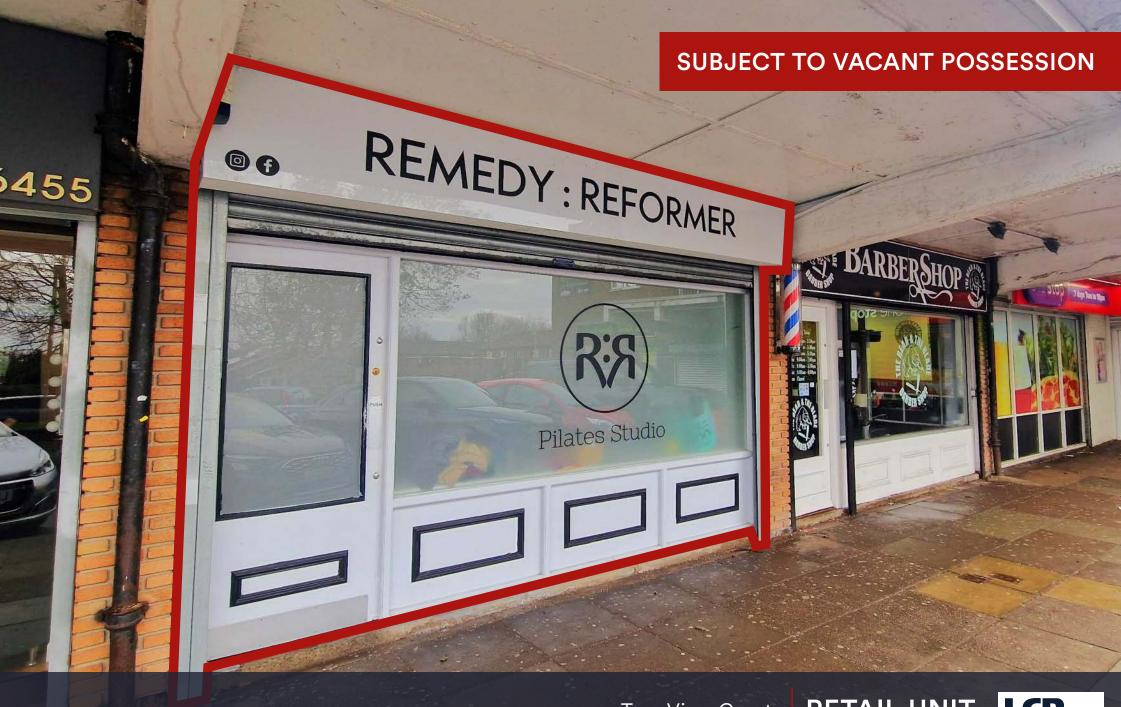

#### **DESCRIPTION**

The subject property consists of a ground floor retail unit which is of rectangular formation. There are w/c, store and kitchen facilities towards the rear. The unit also benefits from external steel roller shutters and there is ample parking to the front of the shops.

The subject property is located within Tree View Court on Station Road in Maghull. Maghull is a busy Liverpool suburb situated approximately 9 miles north of Liverpool City Centre. The premises is also a 1-minute walk from Maghull train station, making it easily accessed.